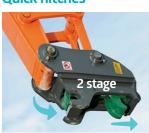

#### **Quick hitches**

Manual pin

Fitted to all excavators 7T and above

Hitches must be 2 stage or pinned type