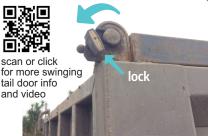

## **Swinging tail doors**

Must be fully locked out when working for WW or fully complies with FH swinging tail door standard. There are many different lock options